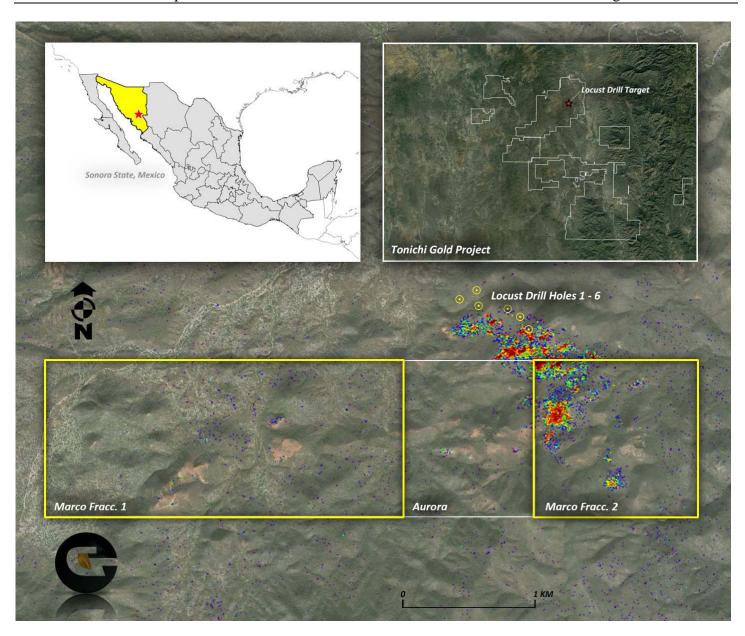

## GARIBALDI OPTIONS MARCO 1 & 2 CLAIMS BORDERING LOCUST DRILL TARGET, TONICHI PROJECT, SONORA, MEXICO

**Vancouver, British Columbia** – October 10, 2012 - Garibaldi Resources Corp. (TSX-V: GGI) (the "Company") is pleased to announce that it has acquired an option to purchase a 100% interest in the Marco 1 (330 hectares) and Marco 2 (150 hectares) concessions, contiguous to the Company's Locust drill target at its Tonichi project, Sonora State, Mexico.

The Marco 1 & 2 inlier claims straddle the recently optioned Aurora claim (see news release of September 27, 2012) on both its western and eastern flanks and the consolidation of the combined three claim blocks bordering the Locust drill target to the south is now complete. The option payments over 4 years total \$1,500,000 USD and the terms of the agreement are as follows:

## **About the Tonichi Project:**

The Tonichi project is located in the prolific Sierra Madre Precious Metal Belt eastern Sonora State, Mexico, and covers 47,000 hectares (please visit <a href="www.garibaldiresources.com">www.garibaldiresources.com</a> to view project maps). The project land package abuts the properties surrounding several exploration projects including Promontorio (Kootenay Silver) and the Luz de Cobre-San Antonio de la Huerta (Red Tiger Mining, formerly Zaruma Resources).